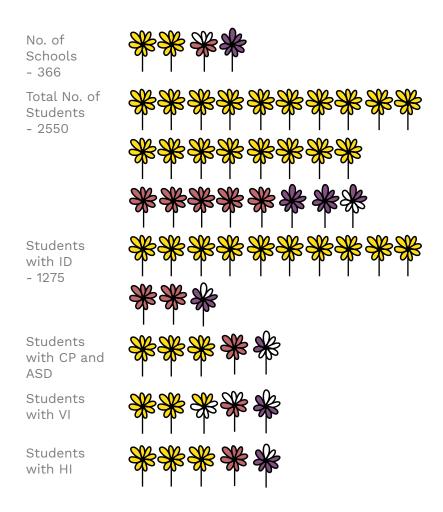

Equipped with a highly experienced/ advisory team on board, we have expanded across States of Tamil Nadu (in collaboration with SPASTICS SOCIETY OF TAMIL NADU), Maharashtra (in collaboration with SUJAYA FOUNDATION) and districts of Karnataka. The event was designed to include five different categories of disability namely, Intellectual Disability (ID), Cerebral Palsy (CP), Autism Spectrum Disorder (ASD), Visual Impairment (VI), and Hearing Impairment (HI).

## NUMBER OF CHILDNREN PARTICIPATED FROM 2016 - 2020

Each full flower depicts a 100 participants in the specified regions

|  | Particinflue Frequence adult and just awar chan Parer Discussion with Since was a them | cipation enced buent choosiection objection objection of custom of customs of customs of customs of custom of custom a variety of custom a variety of custom | of a di<br>y a wid<br>allenge:<br>ves of (<br>en/adul<br>ntellec<br>nts whe<br>hrough<br>itudes,<br>with pa<br>ccasion<br>poort v<br>in the<br>y of exp<br>were ta<br>to motif<br>or barri<br>cipants<br>suppor | e variety s were f Quizable ts who tual Dis n it con this pla thereby were m rents a s to cor vould po event. F perience aking pa vate the from of t from S | y abled y of fact aced from are diffabilities nes to perform her fosterion at a was treem consistively articipates, streem consistively articipates are also ar | participa<br>as effect<br>ng inclu<br>reserva<br>eholder<br>import<br>influen<br>ants, stu<br>ngths an<br>ne first to<br>tantly t | I challer neeption ne socie abled. Con icular fating in actively his sion.  tions in swere I ance their udents/ and also con infuser in action | their meld on the ever children childre | well. of the judices / rectypes ising n ninds. ent and en's n came ges. ent, ther ence in lity th parents | e |  |  |
|--|----------------------------------------------------------------------------------------|--------------------------------------------------------------------------------------------------------------------------------------------------------------------------------------------------------------------------------------------------------------------------------------------------------------------------------------------------------------------------------------------------------------------------------------------------------------------------------------------------------------------------------------------------------------------------------------------------------------------------------------------------------------------------------------------------------------------------------------------------------------------------------------------------------------------------------------------------------------------------------------------------------------------------------------------------------------------------------------------------------------------------------------------------------------------------------------------------------------------------------------------------------------------------------------------------------------------------------------------------------------------------------------------------------------------------------------------------------------------------------------------------------------------------------------------------------------------------------------------------------------------------------------------------------------------------------------------------------------------------------------------------------------------------------------------------------------------------------------------------------------------------------------------------------------------------------------------------------------------------------------------------------------------------------------------------------------------------------------------------------------------------------------------------------------------------------------------------------------------------------|-----------------------------------------------------------------------------------------------------------------------------------------------------------------------------------------------------------------|-------------------------------------------------------------------------------------------------------------------------------------------------------------|--------------------------------------------------------------------------------------------------------------------------------------------------------------------------------------------------------------------------------------------------------------------------------------------------------------------------------------------------------------------------------------------------------------------------------------------------------------------------------------------------------------------------------------------------------------------------------------------------------------------------------------------------------------------------------------------------------------------------------------------------------------------------------------------------------------------------------------------------------------------------------------------------------------------------------------------------------------------------------------------------------------------------------------------------------------------------------------------------------------------------------------------------------------------------------------------------------------------------------------------------------------------------------------------------------------------------------------------------------------------------------------------------------------------------------------------------------------------------------------------------------------------------------------------------------------------------------------------------------------------------------------------------------------------------------------------------------------------------------------------------------------------------------------------------------------------------------------------------------------------------------------------------------------------------------------------------------------------------------------------------------------------------------------------------------------------------------------------------------------------------------|-----------------------------------------------------------------------------------------------------------------------------------|--------------------------------------------------------------------------------------------------------------------------------------------------------------------------------------------------------------------------------------------------------------------------------------------------------------------------------------------------------------------------------------------------------------------------------------------------------------------------------------------------------------------------------------------------------------------------------------------------------------------------------------------------------------------------------------------------------------------------------------------------------------------------------------------------------------------------------------------------------------------------------------------------------------------------------------------------------------------------------------------------------------------------------------------------------------------------------------------------------------------------------------------------------------------------------------------------------------------------------------------------------------------------------------------------------------------------------------------------------------------------------------------------------------------------------------------------------------------------------------------------------------------------------------------------------------------------------------------------------------------------------------------------------------------------------------------------------------------------------------------------------------------------------------------------------------------------------------------------------------------------------------------------------------------------------------------------------------------------------------------------------------------------------------------------------------------------------------------------------------------------------|--------------------------------------------------------------------------------------------------------------------------------------------------------------------------------------------------------------------------------------------------------------------------------------------------------------------------------------------------------------------------------------------------------------------------------------------------------------------------------------------------------------------------------------------------------------------------------------------------------------------------------------------------------------------------------------------------------------------------------------------------------------------------------------------------------------------------------------------------------------------------------------------------------------------------------------------------------------------------------------------------------------------------------------------------------------------------------------------------------------------------------------------------------------------------------------------------------------------------------------------------------------------------------------------------------------------------------------------------------------------------------------------------------------------------------------------------------------------------------------------------------------------------------------------------------------------------------------------------------------------------------------------------------------------------------------------------------------------------------------------------------------------------------------------------------------------------------------------------------------------------------------------------------------------------------------------------------------------------------------------------------------------------------------------------------------------------------------------------------------------------------|-----------------------------------------------------------------------------------------------------------|---|--|--|
|  |                                                                                        |                                                                                                                                                                                                                                                                                                                                                                                                                                                                                                                                                                                                                                                                                                                                                                                                                                                                                                                                                                                                                                                                                                                                                                                                                                                                                                                                                                                                                                                                                                                                                                                                                                                                                                                                                                                                                                                                                                                                                                                                                                                                                                                                |                                                                                                                                                                                                                 | \J                                                                                                                                                          | 200                                                                                                                                                                                                                                                                                                                                                                                                                                                                                                                                                                                                                                                                                                                                                                                                                                                                                                                                                                                                                                                                                                                                                                                                                                                                                                                                                                                                                                                                                                                                                                                                                                                                                                                                                                                                                                                                                                                                                                                                                                                                                                                            | 1                                                                                                                                 | all sign                                                                                                                                                                                                                                                                                                                                                                                                                                                                                                                                                                                                                                                                                                                                                                                                                                                                                                                                                                                                                                                                                                                                                                                                                                                                                                                                                                                                                                                                                                                                                                                                                                                                                                                                                                                                                                                                                                                                                                                                                                                                                                                       |                                                                                                                                                                                                                                                                                                                                                                                                                                                                                                                                                                                                                                                                                                                                                                                                                                                                                                                                                                                                                                                                                                                                                                                                                                                                                                                                                                                                                                                                                                                                                                                                                                                                                                                                                                                                                                                                                                                                                                                                                                                                                                                                |                                                                                                           |   |  |  |
|  |                                                                                        |                                                                                                                                                                                                                                                                                                                                                                                                                                                                                                                                                                                                                                                                                                                                                                                                                                                                                                                                                                                                                                                                                                                                                                                                                                                                                                                                                                                                                                                                                                                                                                                                                                                                                                                                                                                                                                                                                                                                                                                                                                                                                                                                |                                                                                                                                                                                                                 | G                                                                                                                                                           | R                                                                                                                                                                                                                                                                                                                                                                                                                                                                                                                                                                                                                                                                                                                                                                                                                                                                                                                                                                                                                                                                                                                                                                                                                                                                                                                                                                                                                                                                                                                                                                                                                                                                                                                                                                                                                                                                                                                                                                                                                                                                                                                              | 0                                                                                                                                 | W                                                                                                                                                                                                                                                                                                                                                                                                                                                                                                                                                                                                                                                                                                                                                                                                                                                                                                                                                                                                                                                                                                                                                                                                                                                                                                                                                                                                                                                                                                                                                                                                                                                                                                                                                                                                                                                                                                                                                                                                                                                                                                                              | Т                                                                                                                                                                                                                                                                                                                                                                                                                                                                                                                                                                                                                                                                                                                                                                                                                                                                                                                                                                                                                                                                                                                                                                                                                                                                                                                                                                                                                                                                                                                                                                                                                                                                                                                                                                                                                                                                                                                                                                                                                                                                                                                              | Н                                                                                                         |   |  |  |
|  |                                                                                        |                                                                                                                                                                                                                                                                                                                                                                                                                                                                                                                                                                                                                                                                                                                                                                                                                                                                                                                                                                                                                                                                                                                                                                                                                                                                                                                                                                                                                                                                                                                                                                                                                                                                                                                                                                                                                                                                                                                                                                                                                                                                                                                                |                                                                                                                                                                                                                 |                                                                                                                                                             |                                                                                                                                                                                                                                                                                                                                                                                                                                                                                                                                                                                                                                                                                                                                                                                                                                                                                                                                                                                                                                                                                                                                                                                                                                                                                                                                                                                                                                                                                                                                                                                                                                                                                                                                                                                                                                                                                                                                                                                                                                                                                                                                |                                                                                                                                   |                                                                                                                                                                                                                                                                                                                                                                                                                                                                                                                                                                                                                                                                                                                                                                                                                                                                                                                                                                                                                                                                                                                                                                                                                                                                                                                                                                                                                                                                                                                                                                                                                                                                                                                                                                                                                                                                                                                                                                                                                                                                                                                                |                                                                                                                                                                                                                                                                                                                                                                                                                                                                                                                                                                                                                                                                                                                                                                                                                                                                                                                                                                                                                                                                                                                                                                                                                                                                                                                                                                                                                                                                                                                                                                                                                                                                                                                                                                                                                                                                                                                                                                                                                                                                                                                                |                                                                                                           |   |  |  |