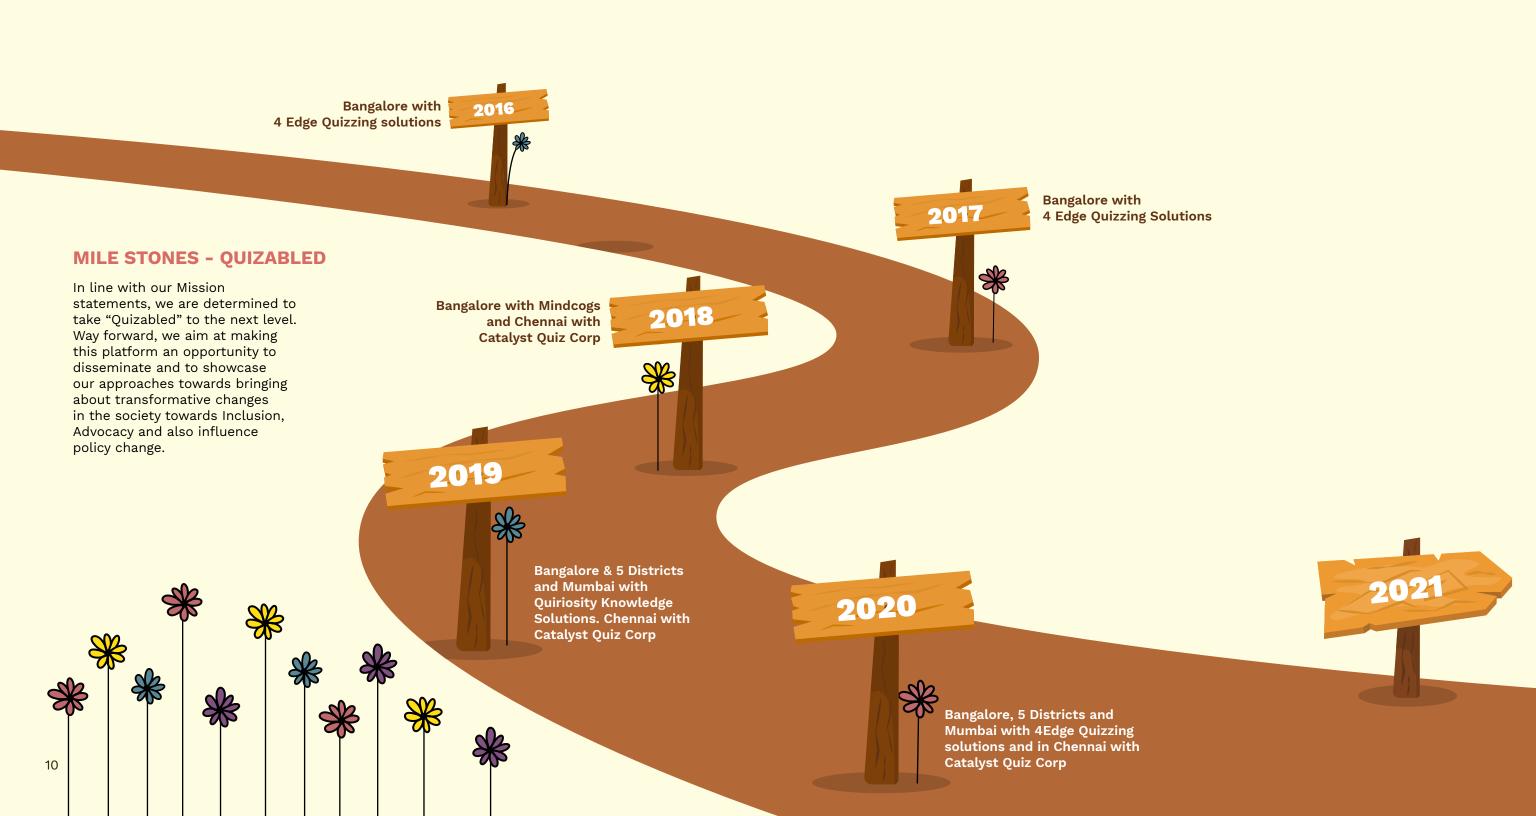

Quizabled was conceptualized in the year 2016 by Seva-in-Action (SiA). It is a very unique and special quiz competition exclusively for children & young adults who are differently abled the quizzing format was curated and adapted for children with disabilities by 4 Edge Quizzing Solutions, Bangalore to make it interesting for them. It is first of its kind in India, where differently-abled participants are given an opportunity to showcase their knowledge and intellectual capabilities. The need to make "Quizabled" a reality was furthermore enhanced when LTI 1st Step and Seva-in-Action brainstormed Quizabled. The LTI were keen to get this programme off the ground and they have been powering from its inception from the year 2016 onward.

"Quizabled powered by 1Step - A
CSR initiative of LTI (Larsen & Toubro
Infotech) completes six years in January
2021. Over a period of six years, it
has evolved from a One-day event in
Bengaluru with just 110 numbers of
participants to a two-day event with
more than 2000 number of participants.

Initially Quizabled We had started off with just two groups hoping we were covering all grounds. But we soon realised there is still a lot more for us to learn as organizers to truly make the event more accessible to everyone. As we moved on to making the event with 4 groups, it seemed like we were there. But after the format was fixed, the next stage was expansion. As the quiz moved on to two more cities and rural Karnataka, there were a new set of challenges that were. Thus the quizzing format developed over the years looking into the needs and potentials of children and adults with disabilities.