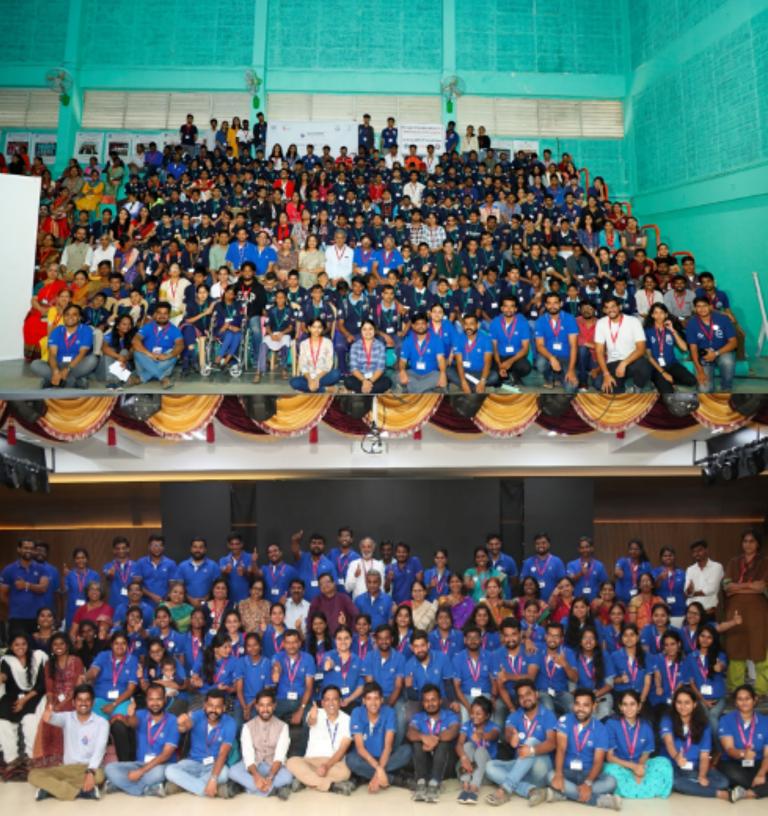

"Quizabled powered by 1Step - A
CSR initiative of LTI (Larsen & Toubro
Infotech) completes six years in January
2021. Over a period of six years, it
has evolved from a One-day event in
Bengaluru with just 110 numbers of
participants to a two-day event with
more than 2000 number of participants.

Equipped with a highly experienced/ advisory team on board, we have expanded across States of Tamil Nadu (in collaboration with SPASTICS SOCIETY OF TAMIL NADU), Maharashtra (in collaboration with SUJAYA FOUNDATION) and districts of Karnataka. The event was designed to include five different categories of disability namely, Intellectual Disability (ID), Cerebral Palsy (CP), Autism Spectrum Disorder (ASD), Visual Impairment (VI), and Hearing Impairment (HI).