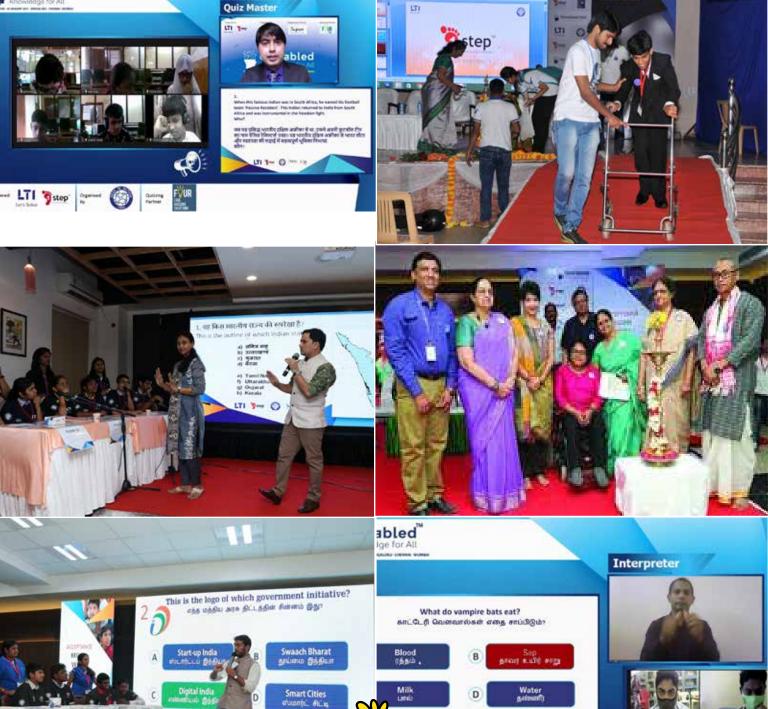

#### **QUIZABLED GOES DIGITAL IN 2020-21**

The 6th Edition of Quizabled 2020-21 continued in the pandemic through the digital and virtual platform keeping in view safety of all participants.

A total number of 494 participants including Children/ young adults with Intellectual Disability, Autism, Cerebral Palsy, Visual Impairment and Hearing Impairment participated enthusiastically in the competition from Karnataka Chennai and Mumbai.

#### Hosting the event virtually in the Pandemic Era:

With an aim to make the event accessible to the differently abled, Quizabled was launched virtually this year. One of our vital goals of Quizabled is to ensure that differently abled individuals can take part in the competition with ease and therefore benefit from it. Reflecting on the past editions of Quizabled, several discussions were held with the co-hosts, quiz masters and event management teams to explore, make Accessibility a priority during the entire event and eventually translate all strategies into action.

Quizabled portal was developed to enable participation of children with Intellectual Disability, Autism and Cerebral Palsy through the online mode in a noncompetitive manner.

"ZOOM was used to host the quiz for children with visual impairment and hearing impairment considering keeping in view the technology related challenges.

Sign language Interpretation and captioning was accommodated for participants and viewers with Hearing Impairment. Also, information and training was provided to participants/volunteers & school authorities on how to access the platform.

#### **Virtual Preliminary Round**

The Prelims were organized on the cloud-based video communications app, "ZOOM". Two categories namely Group C-Children & young adults with Visual Impairment and for Group D-Hearing Impairment took part.